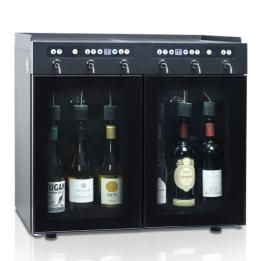

## **Product features**

- Wine dispenser for 6 bottles of wine
- Ideal for dispensing wine and saving the rest
- Use for wine tastings or single glass servings of wine
- Elegant design
- Black interior and exterior
- Glass door

Drip tray

Automatic dosing system

| Design and Material  |                     |
|----------------------|---------------------|
| No. of Doors         | 1                   |
| Door No & Type       | 1 hinged glass door |
| Shelves No &<br>Type |                     |
| Feet / Legs          | 4 adjustable feet   |
| Exterior Finish      | Black               |
| Interior Finish      | Black               |
| Interior Light       | LED                 |
| Lock                 | No                  |