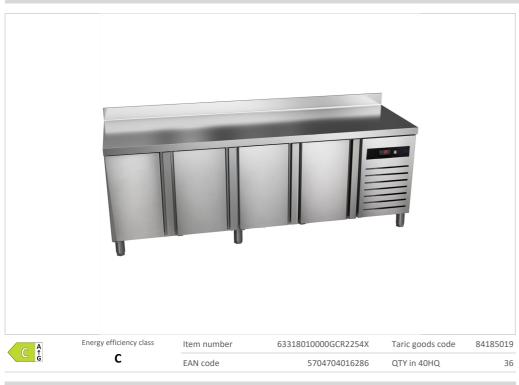

## **Counter Refrigerated**

## **GCR2254X**

Short Description

| Product dimensions, HxWxD, mm    | 835 x 2242 x 700  |  |
|----------------------------------|-------------------|--|
| Product depth w/handle, mm       | 700               |  |
| Packaging dimensions, HxWxD, mm  | 1085 x 2353 x 750 |  |
| Total packaging volume m3        | 1,915             |  |
| Gross volume, L                  | 581               |  |
| Net volume, L                    | 285               |  |
| Gross- / Net volume, L           | 581/285           |  |
| Internal dimensions, HxWxD, mm   | 618 x 1700 x 580  |  |
| Gross- / Net weight, kg          | 174 / 142         |  |
|                                  |                   |  |
| Performance and consumption      |                   |  |
| Energy efficiency class          | С                 |  |
| Daily Energy Consumption, kWh/24 | 3,3               |  |
| Annual energy cons. kWh/a        | 1206              |  |
| Energy Efficiency Index (EEI)    | 47,89             |  |
| Noise level, dB(A)               | 55                |  |

| Installation and power  |          |
|-------------------------|----------|
| Voltage / hertz, V/hz   | 230 / 50 |
| Length of Powercord, cm | 300      |

| Design and comfort              |                       |  |
|---------------------------------|-----------------------|--|
| Controller                      | Digital               |  |
| Control panel                   | Outside               |  |
| Digital display                 | Yes                   |  |
| Internal light                  | No light              |  |
| External thermometer            | Yes                   |  |
| Reversible door                 | Yes                   |  |
| Door- / lid type                | Left hinged           |  |
| Self closing door               | Yes                   |  |
| Handle                          | Integrated            |  |
| Number of feet                  | 6                     |  |
| Number of castors, pcs          | 0                     |  |
| Lock & Key                      | No                    |  |
| Colour and material             |                       |  |
| Inside Colour                   | Stainless Steel       |  |
| Colour and material of door/lid | Stainless steel solid |  |
| Interior features               |                       |  |
| Number of Shelves               | 4                     |  |
| Adjustable shelves              | Yes                   |  |
| Max loading per shelves, kg     | 40                    |  |
| Large shelves size WxD, mm      | 325x530               |  |
| Small shelves size WxD, mm      | 325x530               |  |