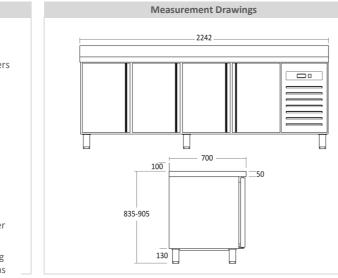

## **GCR2254X**

Short Description

| Product dimensions, HxWxD, mm    | 835 x 2242 x 700  |  |
|----------------------------------|-------------------|--|
| Product depth w/handle, mm       | 700               |  |
| Packaging dimensions, HxWxD, mm  | 1085 x 2353 x 750 |  |
| Total packaging volume m3        | 1,915             |  |
| Gross volume, L                  | 581               |  |
| Net volume, L                    | 285               |  |
| Gross- / Net volume, L           | 581/285           |  |
| Internal dimensions, HxWxD, mm   | 618 x 1700 x 580  |  |
| Gross- / Net weight, kg          | 174 / 142         |  |
|                                  |                   |  |
| Performance and consumption      |                   |  |
| Energy efficiency class          | С                 |  |
| Daily Energy Consumption, kWh/24 | 3,3               |  |
| Annual energy cons. kWh/a        | 1206              |  |
| Energy Efficiency Index (EEI)    | 47,89             |  |
| Noise level, dB(A)               | 55                |  |

Dimensions and weight

| NOISE IEVEI, UD(A)                 | 55          |
|------------------------------------|-------------|
| Refrigeration / freezing technique | Ventilated  |
| Climate class                      | 4           |
| Type of refrigerant / gas gr.      | R600a / 108 |
| Temperature range °C               | -2 / 8      |