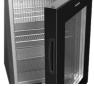

## Black Minibar

## Black minibar fridge with frameless glass door

This minibar from our TM range is perfect for displaying a selection of drinks and snacks. The frameless glass door is an elegant design feature. Combined with the black interior as well as LED lighting, it really makes the content stand out. The absorption minibar operates silently – in fact it is classified as 0 db(A). This makes the minibar ideal for hotel rooms, the office or for placing on the counter in a lobby area or small café.

## **Product features**

- Reversible glass door
- Flat integrated evaporator
- Silent operation
- Low energy consumption
- Adjustable shelves
- Lock
- LED interior light

Integrated evaporator

Integrated handle