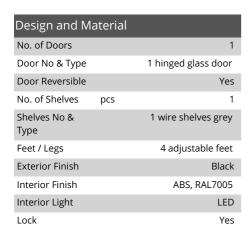

## **Product features**

- Reversible glass door
- Flat integrated evaporator
- Silent operation
- Low energy consumption
- Adjustable shelves
- Lock
- LED interior light

Integrated evaporator

Integrated handle