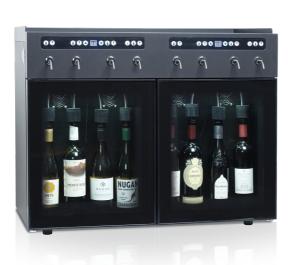

## **Product features**

- Wine dispenser for 8 bottles of wine
- Ideal for dispensing wine and saving the rest
- Use for wine tastings or single glass servings of wine
- Elegant design
- Black interior and exterior
- Glass door

Drip tray

Automatic dosing system

| Design and Material  |                     |
|----------------------|---------------------|
| No. of Doors         | 1                   |
| Door No & Type       | 1 hinged glass door |
| Shelves No &<br>Type |                     |
| Feet / Legs          | 4 adjustable feet   |
| Exterior Finish      | Black               |
| Interior Finish      | Black               |
| Interior Light       | LED                 |
| Lock                 | No                  |

| Measures and Content |     |           |  |  |
|----------------------|-----|-----------|--|--|
| Wine Bottles 750 ml  | pcs | 8         |  |  |
| Temperature Range    | °C  | +7 to +18 |  |  |
| Climate Class        |     | 3         |  |  |
| Gross / Net Weight   | kg  | 55 / 55   |  |  |
| Gross / Net Volume   | 1   | 1         |  |  |