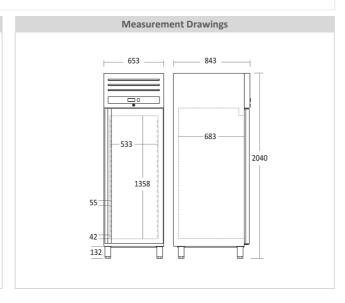

| Dimensions and weight           |                  |  |
|---------------------------------|------------------|--|
| Product dimensions, HxWxD, mm   | 2040 x 653 x 842 |  |
| Product depth w/handle, mm      | 842              |  |
| Packaging dimensions, HxWxD, mm | 2100 x 740 x 920 |  |
| Total packaging volume m3       | 1,43             |  |
| Gross volume, L                 | 543              |  |
| Net volume, L                   | 461              |  |
| Gross- / Net volume, L          | 543 / 461        |  |
| Internal dimensions, HxWxD, mm  | 1358 x 533 x 683 |  |
| Gross- / Net weight, kg         | 125 / 114        |  |